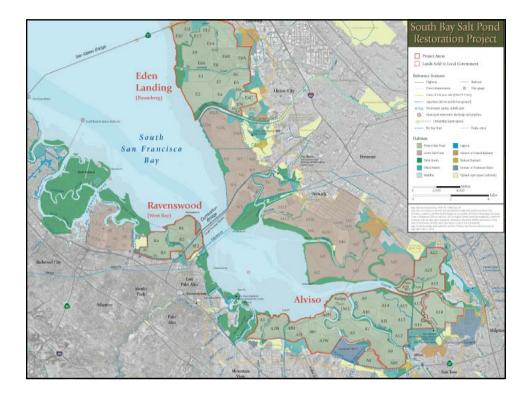

# Restoration Planning Process – Where are we today?

- Restoration Planning Process Status
  - Alternatives development
  - Science activities
- So. San Francisco Bay Shoreline Study
- Project Schedule
- Initial Stewardship Activities and Issues
- Determining Phase 1















## **Draft SBSP/Shoreline Study Schedule**

|                                                  | 2005                                                      | 2006                       | 2007          | 2008                                    | 2009   | 2010                                             | Beyond<br>2010                   |
|--------------------------------------------------|-----------------------------------------------------------|----------------------------|---------------|-----------------------------------------|--------|--------------------------------------------------|----------------------------------|
| Initial<br>Stewardship<br>Plan                   | Implement Initial Stewardship Plan                        |                            |