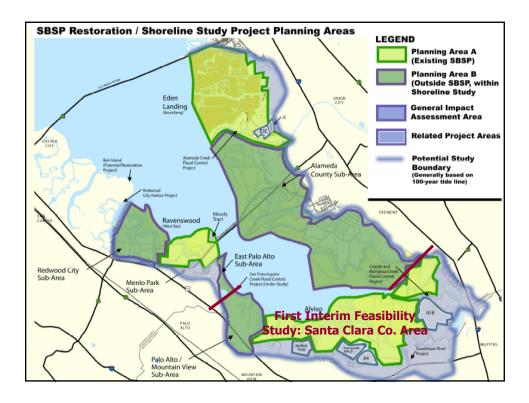

# Restoration Planning Process – Where are we today?

- Restoration Planning Process Status
  - Alternatives development
  - Science activities
- So. San Francisco Bay Shoreline Study
- Project Schedule
- Initial Stewardship Activities and Issues
- Determining Phase 1