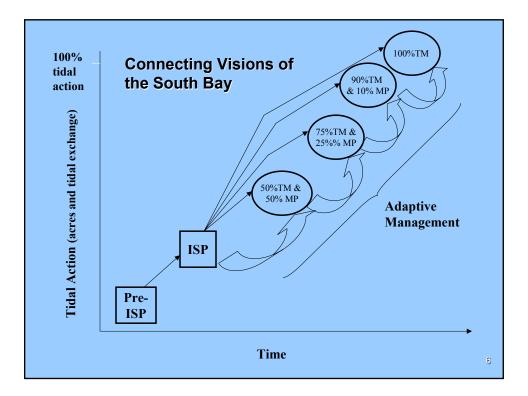

# Restoration Planning Process – Where are we today?

- Restoration Planning Process Status
  - Alternatives development
  - Science activities
- So. San Francisco Bay Shoreline Study
- Project Schedule
- Initial Stewardship Activities and Issues
- Determining Phase 1















## **Draft SBSP/Shoreline Study Schedule**

|                                                  | 2005                                                      | 2006                       | 2007          | 2008                                    | 2009   | 2010                                             | Beyond<br>2010                   |
|--------------------------------------------------|-----------------------------------------------------------|----------------------------|---------------|-----------------------------------------|--------|--------------------------------------------------|----------------------------------|
| Initial<br>Stewardship<br>Plan                   | Implement Initial Stewardship Plan                        |                            |               |